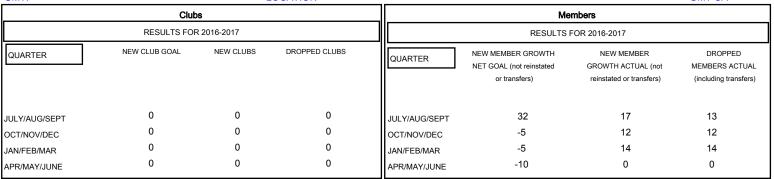

## MONTHLY MEMBERSHIP PROGRESS REPORT

## District 110BZ

Results as of: 2/28/2017





## GOALS AND ACTUAL NEW CLUBS CUMULATIVE



## GOALS AND ACTUAL MEMBERS CUMULATIVE



| DROPPED CLUBS: 0  DROPPED MEMBERS |         | 30 CLUBS OF 71 ADDED 1 OR MORE NEW MEMBERS | GENDER DISTRIBI<br>MALE<br>FEMALE  | UTION<br>1,652 (84.59%)<br>301 (15.41%) |   |
|-----------------------------------|---------|--------------------------------------------|------------------------------------|-----------------------------------------|---|
| DECEASED                          | 5       | CLICK HERE FOR CUMULATIVE  MEMBERSHIP DATA | TOTAL FAMILY UNIT MEMBERS          |                                         | 0 |
| CLUB CANCELLED OTHER              | 0<br>34 |                                            | FAMILY MEMBERS PAYING HALF<br>DUES |                                         | 0 |
| TOTAL