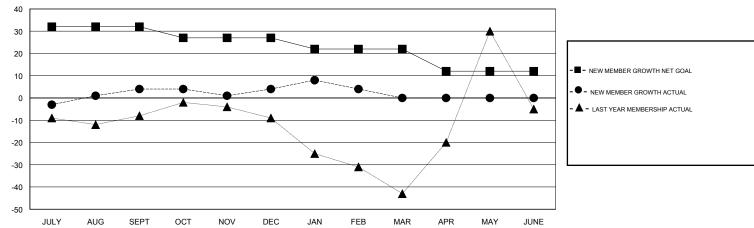

## MONTHLY MEMBERSHIP PROGRESS REPORT

## District 110BZ

Results as of: 2/28/2017





## GOALS AND ACTUAL NEW CLUBS CUMULATIVE



## GOALS AND ACTUAL MEMBERS CUMULATIVE



| DROPPED CLUBS: 0  DROPPED MEMBERS |         | 30 CLUBS OF 71 ADDED 1 OR MORE NEW MEMBERS | GENDER DISTRIBI<br>MALE<br>FEMALE  | UTION<br>1,652 (84.59%)<br>301 (15.41%) |   |
|-----------------------------------|---------|--------------------------------------------|------------------------------------|-----------------------------------------|---|
| DECEASED                          | 5       | CLICK HERE FOR CUMULATIVE  MEMBERSHIP DATA | TOTAL FAMILY UNIT MEMBERS          |                                         | 0 |
| CLUB CANCELLED OTHER              | 0<br>34 |                                            | FAMILY MEMBERS PAYING HALF<br>DUES |                                         | 0 |
| TOTAL                             | 39      |                                            |